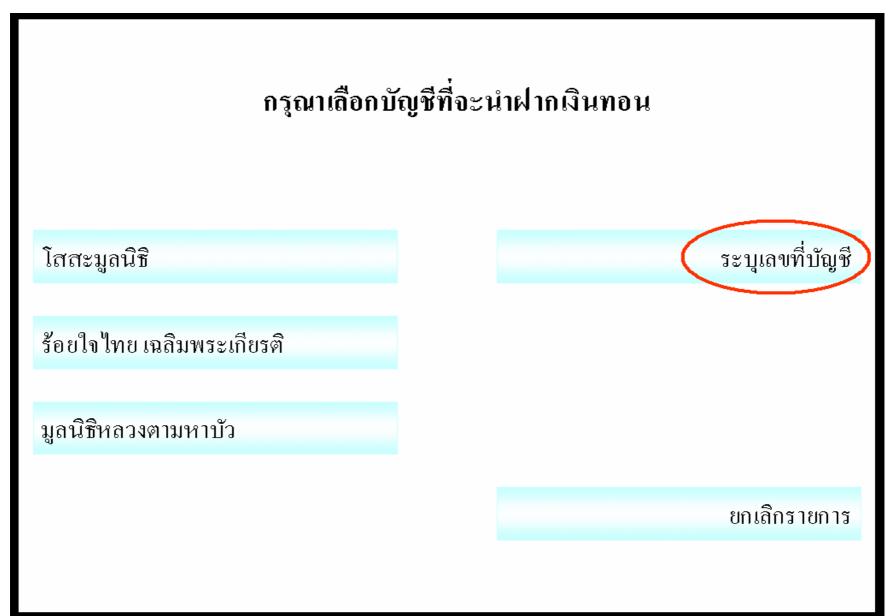

บัญชีเงินทอน

1113039994 DONATE FOUNDATION

ถูกต้อง

ไม่ถูกต้อง

ขำระหลัง 23.00 น.ถือเป็นรายการวันถัดไป

Slip CDM จะมีข้อความ "CASH PAYMENT"