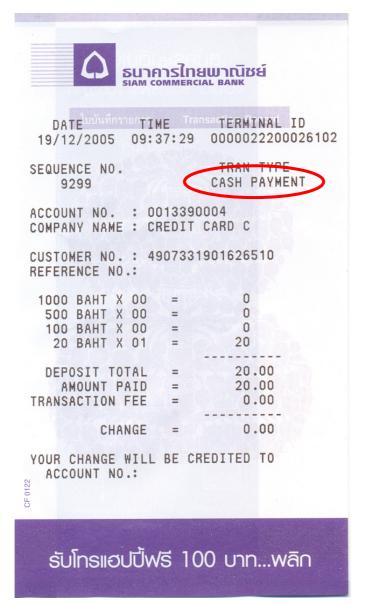

บัญชีเงินทอน

1113039994 DONATE FOUNDATION

ถูกต้อง

ไม่ถูกต้อง

ขำระหลัง 23.00 น.ถือเป็นรายการวันถัดไป

Slip CDM จะมีข้อความ "CASH PAYMENT"