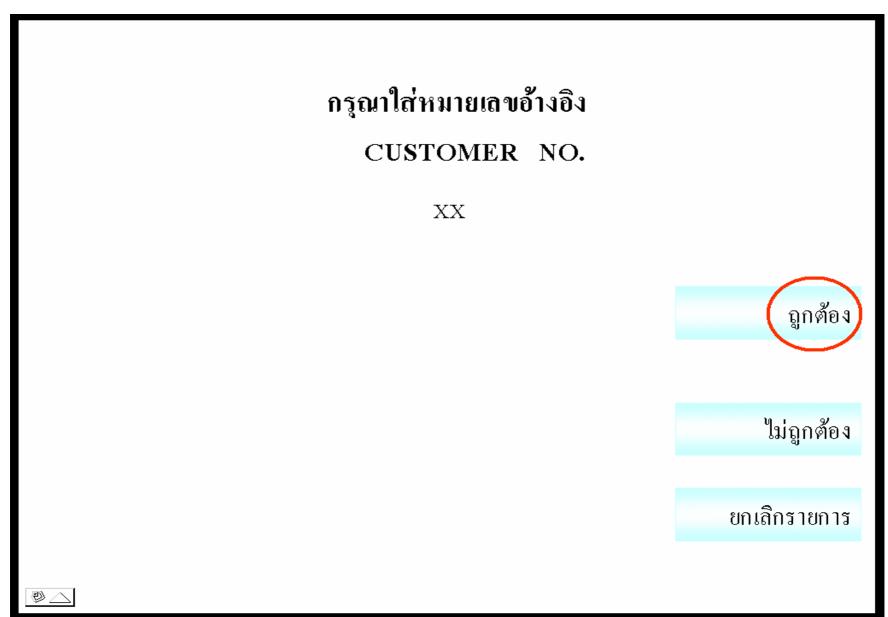

ถ้าต้องการ กดปุ่มนี้

ไม่ต้องการ กคปุ่มนี้

กรุณาใส่เลขที่บัญชีบริษัทที่ต้องการชำระ หรือหมายเลข COMP CODE ที่ปรากฏอยู่ในบิลของท่าน

ไม่ต้องการ

กรุณาสอดธนบัตรที่ต้องการฝาก ใส่ลงในช่องใส่เงิน รับเฉพาะธนบัตรใบละ 20 (ชนิดใหม่) 100 500 1,000 จำนวนรวมไม่เกิน 100 ใบ