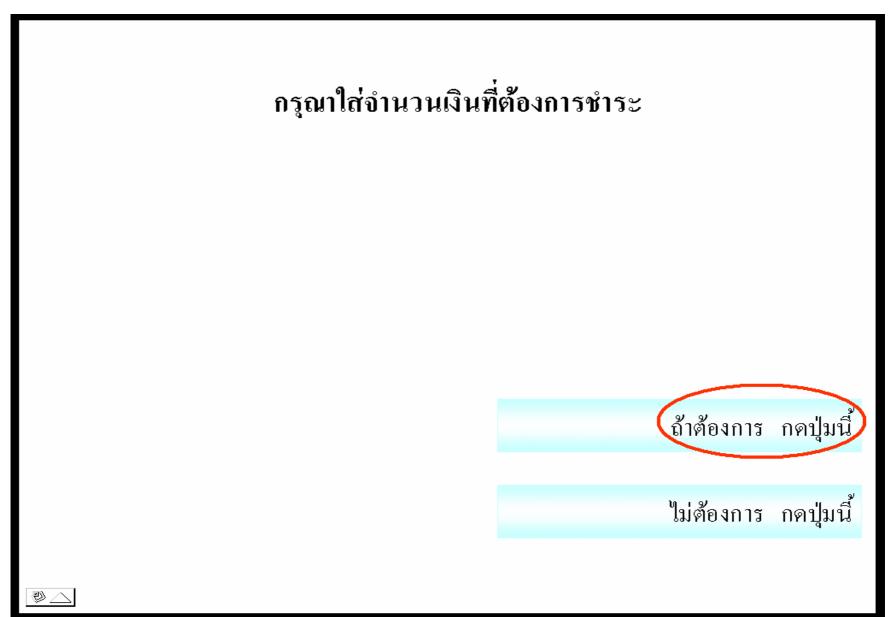

ถ้าต้องการ กดปุ่มนี้

ไม่ต้องการ กคปุ่มนี้

กรุณาใส่เลขที่บัญชีบริษัทที่ต้องการชำระ หรือหมายเลข COMP CODE ที่ปรากฏอยู่ในบิลของท่าน

ไม่ต้องการ

กรุณาสอดธนบัตรที่ต้องการฝาก ใส่ลงในช่องใส่เงิน รับเฉพาะธนบัตรใบละ 20 (ชนิดใหม่) 100 500 1,000 จำนวนรวมไม่เกิน 100 ใบ