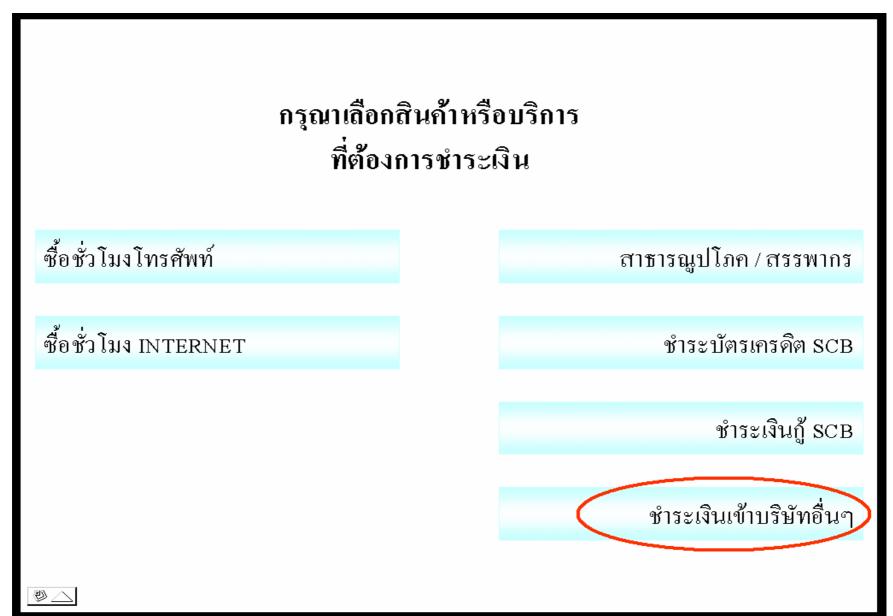

ถ้าต้องการ กดปุ่มนี้

ไม่ต้องการ กคปุ่มนี้

กรุณาใส่เลขที่บัญชีบริษัทที่ต้องการชำระ หรือหมายเลข COMP CODE ที่ปรากฏอยู่ในบิลของท่าน

ไม่ต้องการ

กรุณาสอดธนบัตรที่ต้องการฝาก ใส่ลงในช่องใส่เงิน รับเฉพาะธนบัตรใบละ 20 (ชนิดใหม่) 100 500 1,000 จำนวนรวมไม่เกิน 100 ใบ